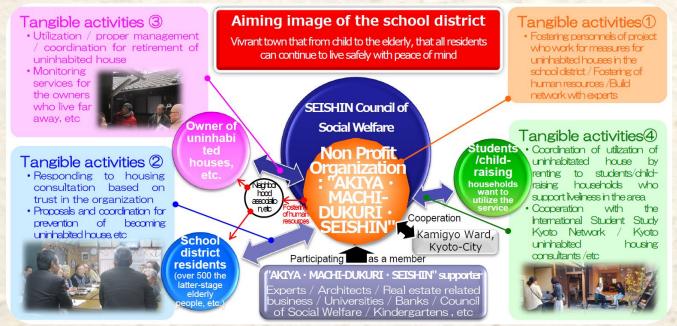

Based on the relationship of trust the Council of Community Welfare has been supporting the lives and welfare of the residents up until now, We have established "AKIYA  $\cdot$  MACHI-DUKURI  $\cdot$  SEISHIN" NPO organization to promote further this movement, on uninhabited house measures. As we take the issue of uninhabited houses is not the problem only for the possessors, but it is related to the creation of our town issue, we will continue working on creating vivrant town together with parties concerned with the view toward residents can live safely with peace of mind.

## Main activities

- OFostering personnels of project who work for measures for uninhabited houses in the school district Build network with experts
- OResponding to housing consultations for residents / Proposals and coordination for prevention of becoming uninhabited house
- OAdvice&Proposals for uninhabited house owners / utilization method / proper management / coordination for retirement of the property / Providing monitoring services for the owners who live far away
- OCoordination of utilization of uninhabitated house by renting to students, child-raising households for owners want to utilize the property 等